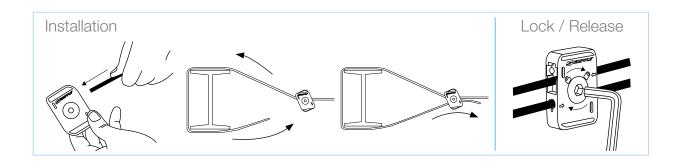

## Cable Strut Kit & C-Clip Hanger

Create secure, overhead spans by running high strength cable between two fixed points. Ideal for applications where no direct vertical anchor point is available. The Gripple C-Clip, an innovative twist-on/ off device, allows you to suspend from anywhere along the horizontal span.

- Visually discreet and lightweight
- Allows for suspension of services exactly where needed
- No tools needed to install
- Available in 1/8" and 1/4" cable diameters, for suspensions up to 220 lbs per span
- C-Clip End Fixing allows for horizontal and vertical adjustment