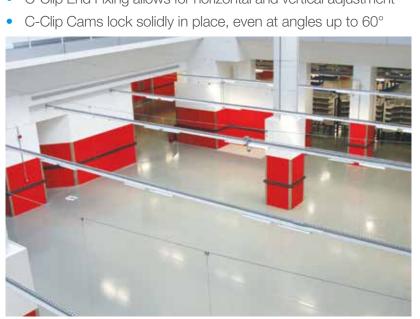

## Cable Strut Kit & C-Clip Hanger

Create secure, overhead spans by running high strength cable between two fixed points. Ideal for applications where no direct vertical anchor point is available. The Gripple C-Clip, an innovative twist-on/ off device, allows you to suspend from anywhere along the horizontal span.

- Visually discreet and lightweight
- Allows for suspension of services exactly where needed
- No tools needed to install
- Available in 1/8" and 1/4" cable diameters, for suspensions up to 220 lbs per span
- C-Clip End Fixing allows for horizontal and vertical adjustment