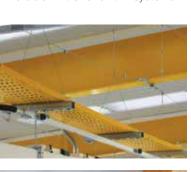

## Cable Strut Kit & C-Clip Hanger

Create secure, overhead spans by running high strength cable between two fixed points. Ideal for applications where no direct vertical anchor point is available. The Gripple C-Clip, an innovative twist-on/ off device, allows you to suspend from anywhere along the horizontal span.

- Visually discreet and lightweight
- Allows for suspension of services exactly where needed
- No tools needed to install
- Available in 1/8" and 1/4" cable diameters, for suspensions up to 220 lbs per span
- C-Clip End Fixing allows for horizontal and vertical adjustment