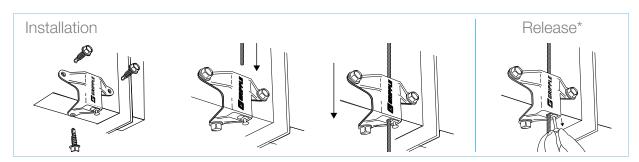

## Duct Trapeze Hanger

Ideal for fast suspension of rectangular ducting or similar services.

- Eliminates the need for a strut support
- Suitable for ducting made from 0.6 1.5 mm gauge steel
- Spreads the load across three fixing points
- Attaches with self-drilling screws or pop rivets (not provided)
- Optional rubber pad prevents air leakage and dampens vibration
- Release pin allows rapid height adjustment

\*When releasing: 1. Remove load, 2. Pull pin, 3. Raise or lower on cable