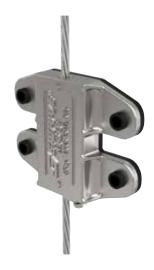

## Butterfly Trapeze Hanger

Ideal for fast suspension of rectangular ducting or similar services that are hung close to the ceiling.

- Simple height adjustment using the integral pin prior to applying load
- Spreads the load across four fixing points
- Rubber pad prevents air leakage and dampens vibration
- Can be used for multi-tiered installations