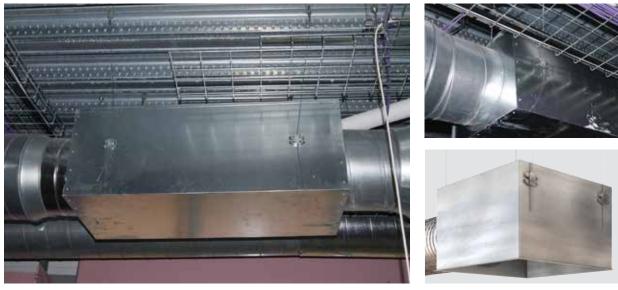

## Duct Trapeze Hanger

Ideal for fast suspension of rectangular ducting or similar services.

- Eliminates the need for a strut support
- Suitable for ducting made from 0.6 1.5 mm gauge steel
- Spreads the load across three fixing points
- Attaches with self-drilling screws or pop rivets (not provided)
- Optional rubber pad prevents air leakage and dampens vibration
- Release pin allows rapid height adjustment

## Butterfly Trapeze Hanger

Ideal for fast suspension of rectangular ducting or similar services that are hung close to the ceiling.

- Simple height adjustment using the integral pin prior to applying load
- Spreads the load across four fixing points
- Rubber pad prevents air leakage and dampens vibration
- Can be used for multi-tiered installations