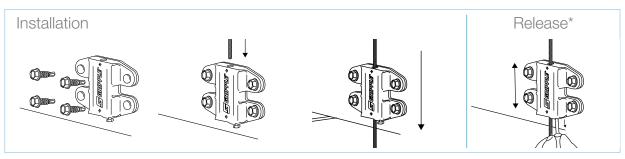

## Butterfly Trapeze Hanger

Ideal for fast suspension of rectangular ducting or similar services that are hung close to the ceiling.

- Simple height adjustment using the integral pin prior to applying load
- Spreads the load across four fixing points
- Rubber pad prevents air leakage and dampens vibration
- Can be used for multi-tiered installations

\*When releasing: 1. Remove load, 2. Pull pin, 3. Raise or lower on cable