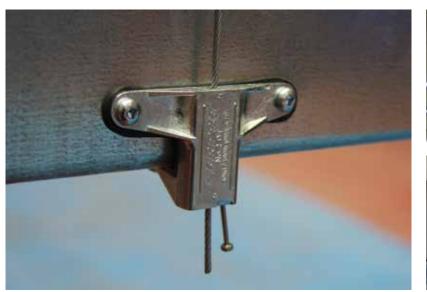

## Butterfly Trapeze Hanger

Ideal for fast suspension of rectangular ducting or similar services that are hung close to the ceiling.

- Simple height adjustment using the integral pin prior to applying load
- Spreads the load across four fixing points
- Rubber pad prevents air leakage and dampens vibration
- Can be used for multi-tiered installations

\*When releasing: 1. Remove load, 2. Pull pin, 3. Raise or lower on cable