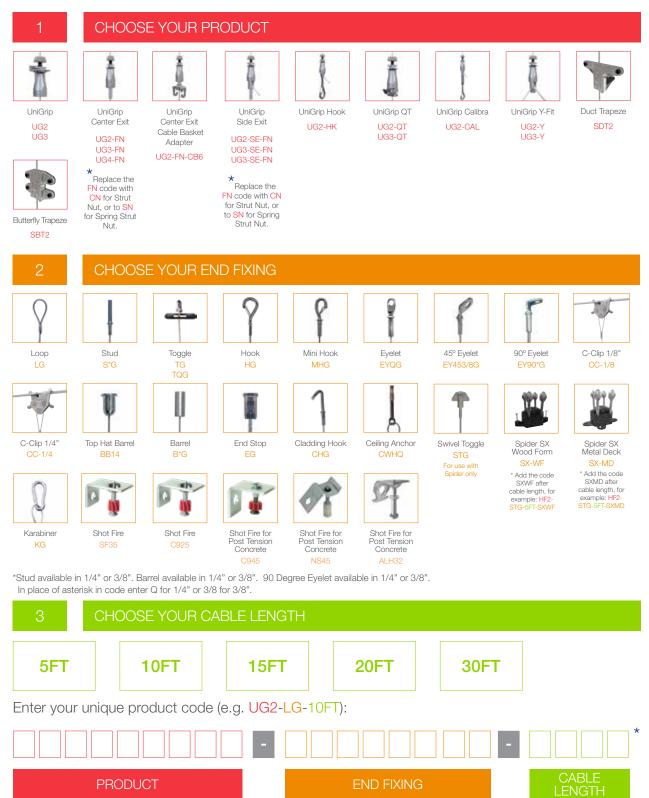

## Duct Trapeze Hanger

Ideal for fast suspension of rectangular ducting or similar services.

- Eliminates the need for a strut support
- Suitable for ducting made from 0.6 1.5 mm gauge steel
- Spreads the load across three fixing points
- Attaches with self-drilling screws or pop rivets (not provided)
- Optional rubber pad prevents air leakage and dampens vibration
- Release pin allows rapid height adjustment

Available in size No.2 Rubber Pad is Sold Separately

Supplied as ready-to-use kits with a length of cable, Duct Trapeze fastener and end fixing of your choice.

| 5:1 SAFETY FACTOR | No.2    |
|-------------------|---------|
| LOAD RATING       | 100 lbs |

## Butterfly Trapeze Hanger

Ideal for fast suspension of rectangular ducting or similar services that are hung close to the ceiling.

- Simple height adjustment using the integral pin prior to applying load
- Spreads the load across four fixing points
- Rubber pad prevents air leakage and dampens vibration
- Can be used for multi-tiered installations

Supplied as ready-to-use kits with a length of cable, Butterfly Trapeze fastener, and end fixing of your choice.

| 5:1 SAFETY FACTOR | No.2    |
|-------------------|---------|
| LOAD RATING       | 100 lbs |

## UniGrip & Trapeze Kit Codes

How to work out your unique product code