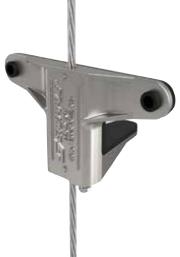

## Duct Trapeze Hanger

Ideal for fast suspension of rectangular ducting or similar services.

- Eliminates the need for a strut support
- Suitable for ducting made from 0.6 1.5 mm gauge steel
- Spreads the load across three fixing points
- Attaches with self-drilling screws or pop rivets (not provided)
- Optional rubber pad prevents air leakage and dampens vibration
- Release pin allows rapid height adjustment

\*When releasing: 1. Remove load, 2. Pull pin, 3. Raise or lower on cable