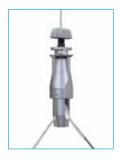

## UniGrip Hanger

Designed for fast suspension of cable containment, piping, ductwork, HVAC systems and modules.

- Enhanced load performance
- Three times lighter than the Trapeze Plus product it succeeds
- Larger button delivers easier, one handed adjustment
- Locking indicator now offers visible certainty
- Ideal for creating multi-tiered installations
- Ideal for use with Gripple Pipe Bracket and QT Universal Clamp for piping suspensions

Available in sizes No. 2 - 4 (other foot variants available)

Supplied as ready-to-use kits with a length of cable, UniGrip Hanger, and end fixing of your choice.

| 5:1 SAFETY FACTOR | No.2    | No.3    | No.4    |  |
|-------------------|---------|---------|---------|--|
| LOAD RATING*      | 120 lbs | 240 lbs | 550 lbs |  |