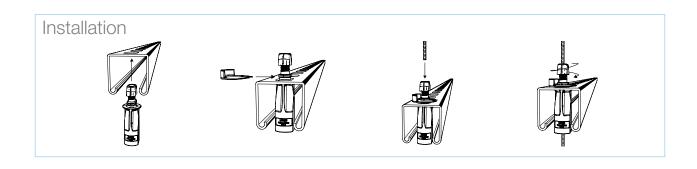

### UniGrip Foot Variants

The range of UniGrip 'feet' ensures the product suits all possible building service applications.