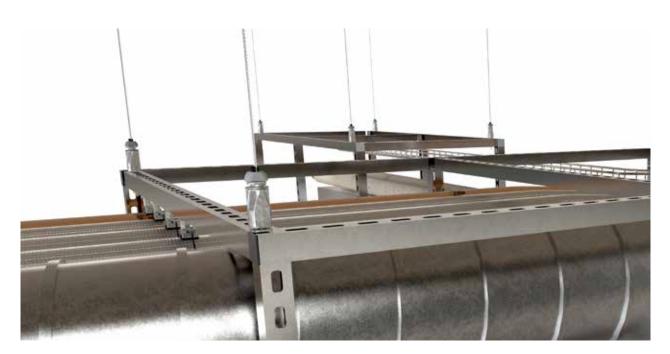

## UniGrip Hanger

Designed for fast suspension of cable containment, piping, ductwork, HVAC systems and modules.

- Enhanced load performance
- Three times lighter than the Trapeze Plus product it succeeds
- Larger button delivers easier, one handed adjustment
- Locking indicator now offers visible certainty
- Ideal for creating multi-tiered installations
- Ideal for use with Gripple Pipe Bracket and QT Universal Clamp for piping suspensions

### UniGrip Foot Variants

The range of UniGrip 'feet' ensures the product suits all possible building service applications.