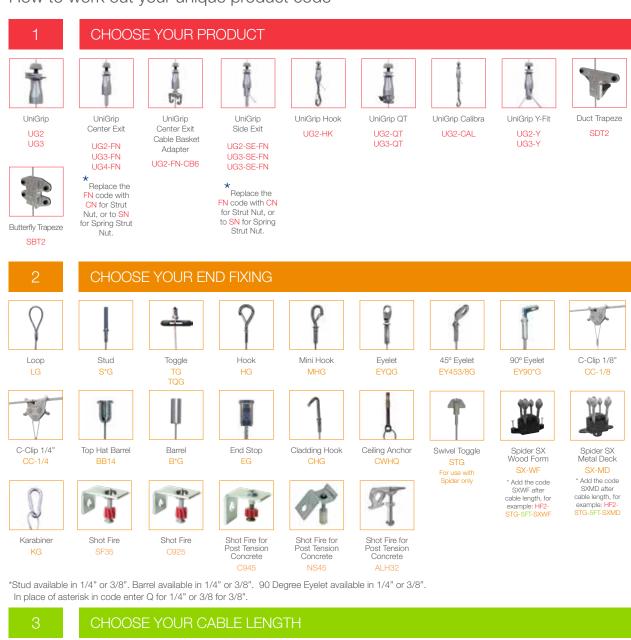

UniGrip Availablility

|               | Central Exit | QT | Calibra | Snap Hook | Y-Fit | Cable<br>Basket<br>Adapter | Phenolic<br>Adapter |
|---------------|--------------|----|---------|-----------|-------|----------------------------|---------------------|
| UniGrip No. 2 |              |    |         |           |       |                            |                     |
| UniGrip No. 3 |              |    |         |           |       |                            |                     |
| UniGrip No. 4 |              |    |         |           |       |                            |                     |





Supplied as ready-to-use kits with a length of cable, UniGrip Hanger, and end fixing of your choice.



# UniGrip & Trapeze Kit Codes

How to work out your unique product code