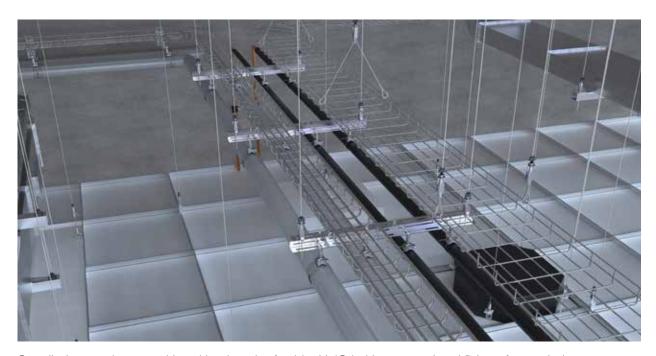

## UniGrip Hanger

Designed for fast suspension of cable containment, piping, ductwork, HVAC systems and modules.

- Enhanced load performance
- Three times lighter than the Trapeze Plus product it succeeds
- Larger button delivers easier, one handed adjustment
- Locking indicator now offers visible certainty
- Ideal for creating multi-tiered installations
- Ideal for use with Gripple Pipe Bracket and QT Universal Clamp for piping suspensions

### CABLE BASKET ADAPTOR

• Ideal for: Cable basket and multi-tier installations.