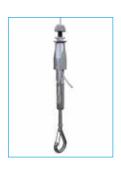

### HOOK

• Ideal for: Heating and ventilation units, heavy duty signage, cable basket/tray, radiant panels, chilled beams.