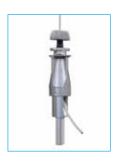

#### CENTRAL EXIT

• Ideal for: Piping, rectangular ductwork, air conditioning units, electrical containment, heating and ventilation units, chilled beams, busbar, modules, multi-tier applications.