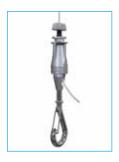

### HOOK

• Ideal for: Heating and ventilation units, heavy duty signage, cable basket/tray, radiant panels, chilled beams.