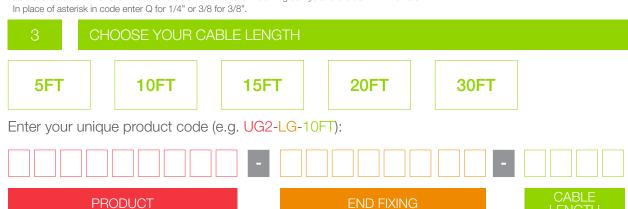

iGrip Availablility

|               | Central Exit | QT | Calibra | Snap Hook | Y-Fit | Cable<br>Basket<br>Adapter | Phenolic<br>Adapter |
|---------------|--------------|----|---------|-----------|-------|----------------------------|---------------------|
| UniGrip No. 2 |              |    |         |           |       |                            |                     |
| UniGrip No. 3 |              |    |         |           |       |                            |                     |
| UniGrip No. 4 |              |    |         |           |       |                            |                     |





Supplied as ready-to-use kits with a length of cable, UniGrip Hanger, and end fixing of your choice.



# UniGrip & Trapeze Kit Codes

How to work out your unique product code