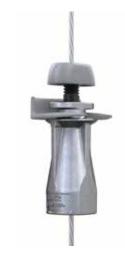

## UniGrip Hanger

Designed for fast suspension of cable containment, piping, ductwork, HVAC systems and modules.

- Enhanced load performance
- Three times lighter than the Trapeze Plus product it succeeds
- Larger button delivers easier, one handed adjustment
- Locking indicator now offers visible certainty
- Ideal for creating multi-tiered installations
- Ideal for use with Gripple Pipe Bracket and QT Universal Clamp for piping suspensions

#### CENTRAL EXIT

• Ideal for: Piping, rectangular ductwork, air conditioning units, electrical containment, heating and ventilation units, chilled beams, busbar, modules, multi-tier applications.