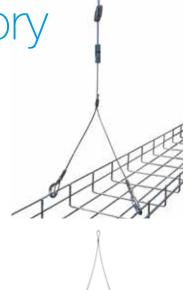

Y-Fit & Y-Fit Accessory

Single point suspension at ceiling with two "leg" attachment points

- Ideal for light fixtures and cable baskets
- One leg can be detached to allow for cable installation
- Available with a range of end fixings for legs (Hooks, Toggles, etc.) and a variety of leg lengths
- Y-Accessory version available for use with another Gripple hanger; ideal for longer drops
- Use with standard Gripple Fastener or Express Fastener

Accessory version available

Supplied as ready-to-use kits with a length of cable, Gripple fastener, and end fixings of your choice.