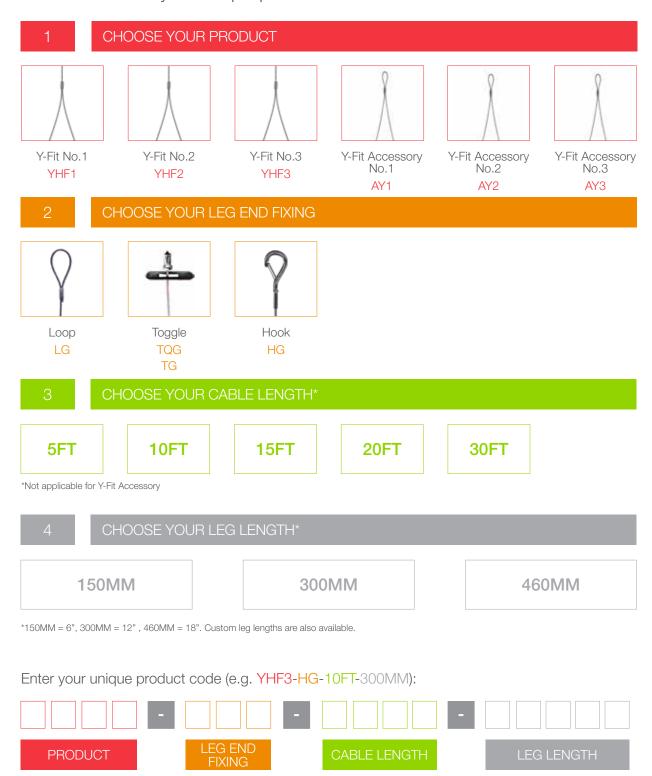

Y-Fit & Y-Fit Accessory

Single point suspension at ceiling with two "leg" attachment points

- Ideal for light fixtures and cable baskets
- One leg can be detached to allow for cable installation
- Available with a range of end fixings for legs (Hooks, Toggles, etc.) and a variety of leg lengths
- Y-Accessory version available for use with another Gripple hanger; ideal for longer drops
- Use with standard Gripple Fastener or Express Fastener



Accessory version available







Supplied as ready-to-use kits with a length of cable, Gripple fastener, and end fixings of your choice.



## Y-Fit Kit Codes

How to work out your unique product code