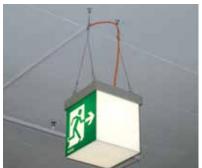

Y-Fit & Y-Fit Accessory

Single point suspension at ceiling with two "leg" attachment points

- Ideal for light fixtures and cable baskets
- One leg can be detached to allow for cable installation
- Available with a range of end fixings for legs (Hooks, Toggles, etc.) and a variety of leg lengths
- Y-Accessory version available for use with another Gripple hanger; ideal for longer drops
- Use with standard Gripple Fastener or Express Fastener