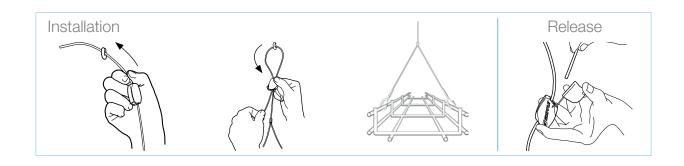

Y-Fit & Y-Fit Accessory

Single point suspension at ceiling with two "leg" attachment points

- Ideal for light fixtures and cable baskets
- One leg can be detached to allow for cable installation
- Available with a range of end fixings for legs (Hooks, Toggles, etc.) and a variety of leg lengths
- Y-Accessory version available for use with another Gripple hanger; ideal for longer drops
- Use with standard Gripple Fastener or Express Fastener