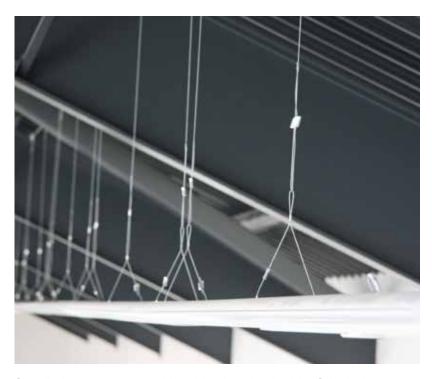

Y-Fit & Y-Fit Accessory

Single point suspension at ceiling with two "leg" attachment points

- Ideal for light fixtures and cable baskets
- One leg can be detached to allow for cable installation
- Available with a range of end fixings for legs (Hooks, Toggles, etc.) and a variety of leg lengths
- Y-Accessory version available for use with another Gripple hanger; ideal for longer drops
- Use with standard Gripple Fastener or Express Fastener

Accessory version available

Supplied as ready-to-use kits with a length of cable, Gripple fastener, and end fixings of your choice.